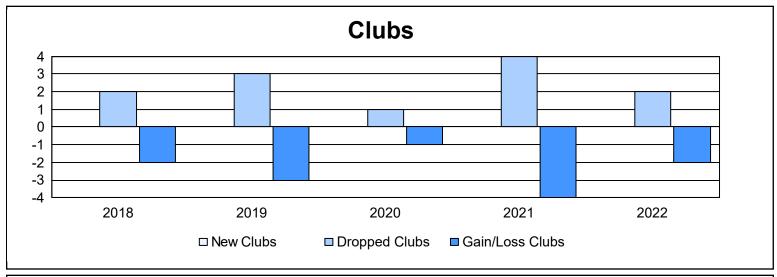

District 330 C As of June 2022 Cumulative

| Year      | New<br>Clubs | Dropped<br>Clubs | Gain/<br>Loss<br>Clubs | New<br>Members | Charter<br>Members | Reinstate<br>Members | Transfer<br>Members | Total<br>Member<br>Added | Total<br>Members<br>Dropped | Gain/<br>Loss<br>Members |
|-----------|--------------|------------------|------------------------|----------------|--------------------|----------------------|---------------------|--------------------------|-----------------------------|--------------------------|
| 2017-2018 | 0            | 2                | -2                     | 98             | 0                  | 3                    | 33                  | 134                      | 264                         | -130                     |
| 2018-2019 | 0            | 3                | -3                     | 106            | 0                  | 4                    | 3                   | 113                      | 204                         | -91                      |
| 2019-2020 | 0            | 1                | -1                     | 82             | 0                  | 4                    | 4                   | 90                       | 240                         | -150                     |
| 2020-2021 | 0            | 4                | -4                     | 64             | 0                  | 4                    | 4                   | 72                       | 195                         | -123                     |
| 2021-2022 | 0            | 2                | -2                     | 80             | 2                  | 7                    | 8                   | 97                       | 196                         | -99                      |
| Average   | 0            | 2                | -2                     | 86             | 0                  | 4                    | 10                  | 101                      | 220                         | -119                     |