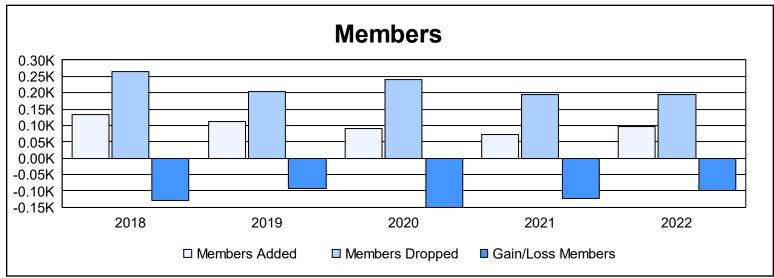

District 330 C As of June 2022 Cumulative

| Year      | New<br>Clubs | Dropped<br>Clubs | Gain/<br>Loss<br>Clubs | New<br>Members | Charter<br>Members | Reinstate<br>Members | Transfer<br>Members | Total<br>Member<br>Added | Total<br>Members<br>Dropped | Gain/<br>Loss<br>Members |
|-----------|--------------|------------------|------------------------|----------------|--------------------|----------------------|---------------------|--------------------------|-----------------------------|--------------------------|
| 2017-2018 | 0            | 2                | -2                     | 98             | 0                  | 3                    | 33                  | 134                      | 264                         | -130                     |
| 2018-2019 | 0            | 3                | -3                     | 106            | 0                  | 4                    | 3                   | 113                      | 204                         | -91                      |
| 2019-2020 | 0            | 1                | -1                     | 82             | 0                  | 4                    | 4                   | 90                       | 240                         | -150                     |
| 2020-2021 | 0            | 4                | -4                     | 64             | 0                  | 4                    | 4                   | 72                       | 195                         | -123                     |
| 2021-2022 | 0            | 2                | -2                     | 80             | 2                  | 7                    | 8                   | 97                       | 196                         | -99                      |
| Average   | 0            | 2                | -2                     | 86             | 0                  | 4                    | 10                  | 101                      | 220                         | -119                     |